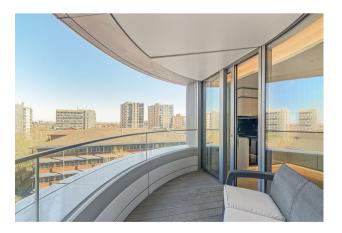

#### £675 Per Week

An immaculately presented 1-bedroom apartment of approx. 584 sq.ft (54.2sq.m) available for rent in The Corniche, a popular residential development by Berkeley Homes and located on Albert Embankment, moments from the River Thames. This property comprises an open plan reception with a fully fitted interior designed kitchen with integrated appliances, floor-to-ceiling windows, a spacious balcony, luxury bathroom suite, and a utility cupboard with good storage.

Please note furniture may differ to that shown in the current photos.

- · 1 Bedroom
- · 584 sq.ft (54.2sq.m)
- · 24 Hour Concierge
- · Open Plan Reception Room
- · Comfort Cooling
- · Balcony
- · Swimming Pool & Spa Facilities
- · Residents Gym
- · 19th Floor Residents Lounge, Bar & Terrace
- · Cinema Screening Room & Bowling Alley