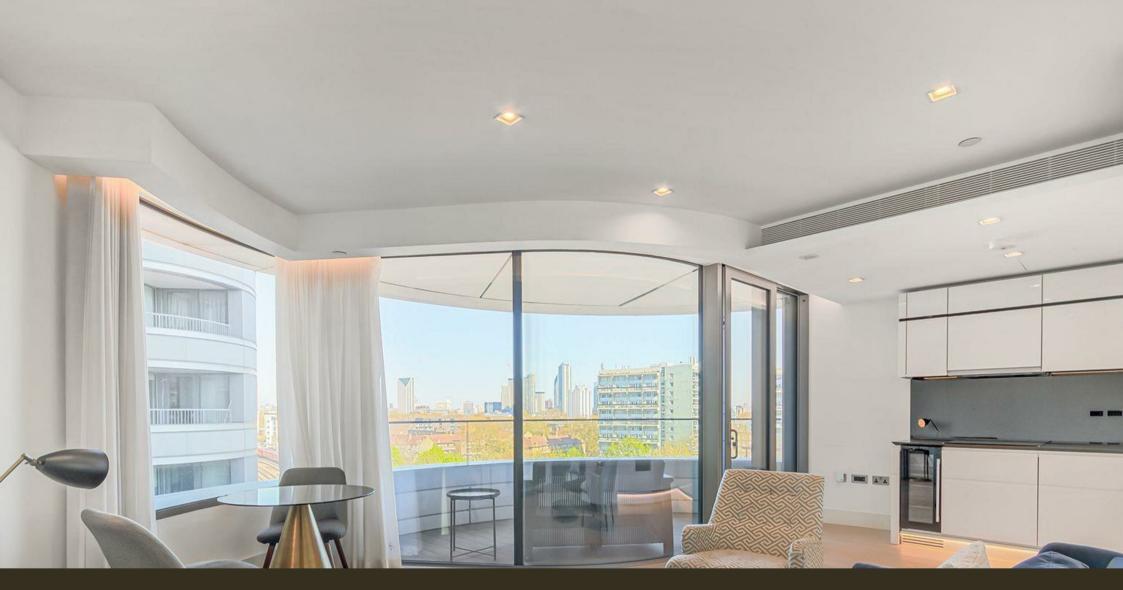

#### £675 Per Week

An immaculately presented 1-bedroom apartment of approx. 584 sq.ft (54.2sq.m) available for rent in The Corniche, a popular residential development by Berkeley Homes and located on Albert Embankment, moments from the River Thames. This property comprises an open plan reception with a fully fitted interior designed kitchen with integrated appliances, floor-to-ceiling windows, a spacious balcony, luxury bathroom suite, and a utility cupboard with good storage.

Designed by the internationally acclaimed architectural practise, Foster and Partners, residents will also have exclusive access to first-class on-site amenities including a 19th-floor Skyline Club Lounge, an extensive health and wellness suite offering spa treatments, a gymnasium with private training facilities and an indoor infinity pool plus a cinema screening room, bowling alley and games room. Vauxhall Station is a short walk away with access to the Victoria Line, overground rail links and bus station enabling easy access across London.