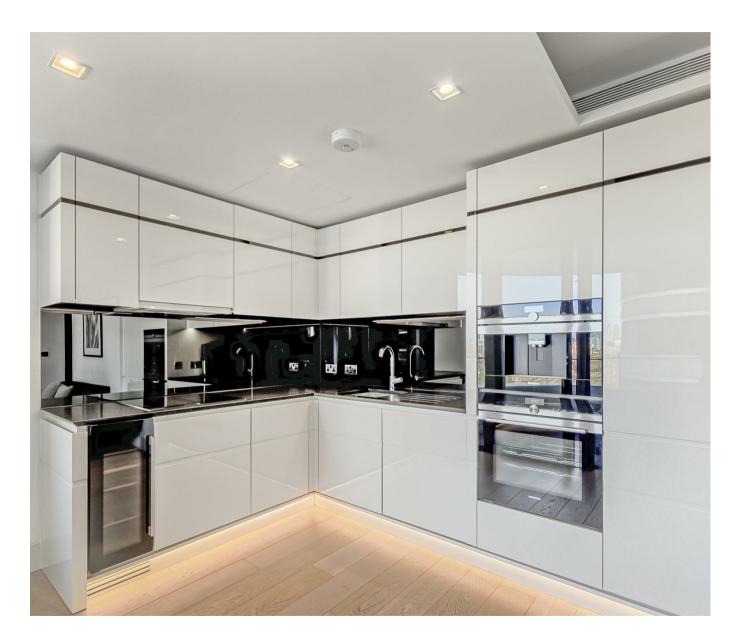

#### £675 Per Week

An immaculately presented 1-bedroom apartment of approx. 584 sq.ft (54.2sq.m) available for rent in The Corniche, a popular residential development by Berkeley Homes and located on Albert Embankment, moments from the River Thames. This property comprises an open plan reception with a fully fitted interior designed kitchen with integrated appliances, floor-to-ceiling windows, a spacious balcony, luxury bathroom suite, and a utility cupboard with good storage.