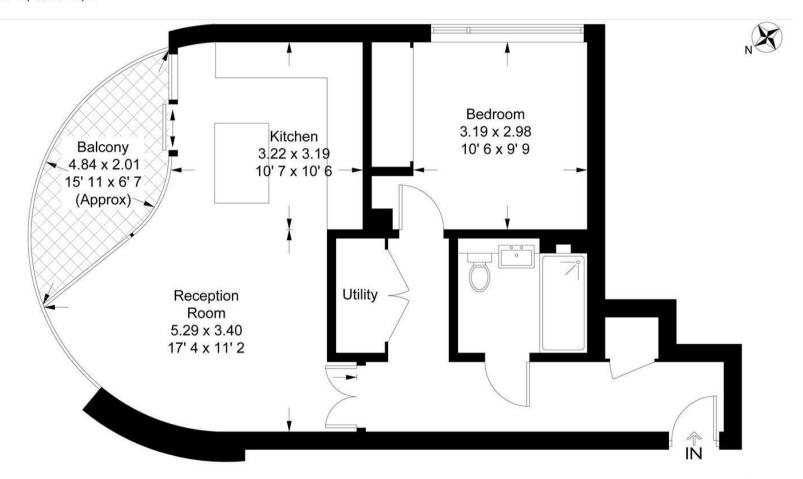

#### **Tower One, The Corniche**

Approximate Gross Internal Area = 584 sq ft / 54.2 sq m Balcony = 67 sq ft / 6.2 sq m GARTON JONES

This plan is not to scale and must be used as layout guidance only. All measurements and areas are approximate and should not be relied upon to provide accurate information. This plan must not be relied upon when making property valuations, design considerations or any other such relevant decisions. We accept no responsibility or liability (whether in contract, tort or otherwise) in relation to any loss whatsoever arising from or in connection with any use of this plan or the adequacy, accuracy or completeness of it or any information within it.